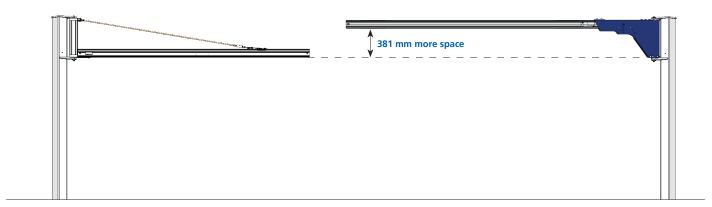

for use in almost any internal production, assembly or logistics process
- Flexible integration thanks to column or wall mounting
- Maximum load up to 110 kg
- Jib length from 2,000 mm to 5,000 mm

#### Our Highlights...

- Low-height construction design
- Available as a complete system for vacuum tube lifter Jumbo
- Configuration by individual components
- Standard pivot bearing for all sections
- Large working area thanks to generous swivel angle

#### Your Benefits...

- Can also be integrated in low workspaces
- Optimal adaptation to the nominal load of the tube lifters
- Optimum implementation of individual requirements
- Outstanding low friction operation thanks to low moving mass
- High-speed operation and positioning accuracy; ergonomic operation while reducing strain on workers



Crane with conventional jib

Aluminum flat jib