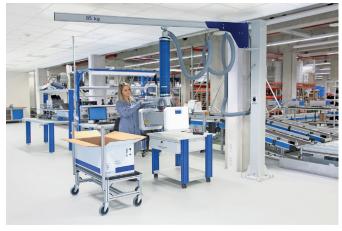

## **Aluminum Jib Cranes**

The new aluminum flat jib from Schmalz optimizes the heigth of jib cranes for working with vacuum tube lifter Jumbo in rooms with low ceiling.

Aluminum flat jib

### **Application**

- Extension of our modular crane system for the flexible and cost-effective construction of individual crane solutions
- Ergonomic and safe transport of all types of load in low rooms
- Suitable for use in almost any internal production, assembly or logistics process
- Flexible integration thanks to column or wall mounting
- Maximum load up to 110 kg
- Jib length from 2,000 mm to 5,000 mm

#### Our Highlights...

- Low-height construction design
- Available as a complete system for vacuum tube lifter Jumbo
- Configuration by individual components
- Standard pivot bearing for all sections
- Large working area thanks to generous swivel angle

#### Your Benefits...

- Can also be integrated in low workspaces
- Optimal adaptation to the nominal load of the tube lifters
- Optimum implementation of individual requirements
- Outstanding low friction operation thanks to low moving mass
- High-speed operation and positioning accuracy; ergonomic operation while reducing strain on workers